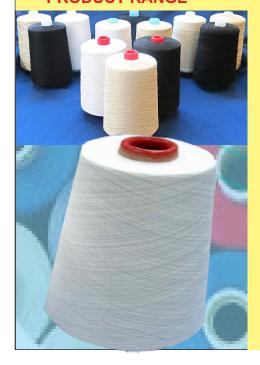

## **PRODUCT RANGE**

- 1. 100% POLYESTER SEWING THREAD: 20s-70s IN 2 & 3 PLY IN OPTION WHITE/SHT/BLACK/SEMI DULL FIBRE
- 2. COTTON HOSIERY YARN: 20s-60s COMBED HOSIERY
- 3. VISCOSE VORTEX/RINGSPUN FOR KNITTING AND WEAVING: 20s 60s IN SINGLE/TWO PLY
- 4. MODAL RINGSPUN: 20s 40s
- 5. COMBED COTTON/VISCOSE:50:50
- 6. COMBED COTTON/MODEL: 50:50
- 7. SLUB YARNS
- 8. OE COUNTS: 6s 32s
- 9. COTTON WEAVING COUNTS: 20s 120s IN SINGLE/TWO PLY
- 10. POLYESTER COTTON BLENDED YARN: 20s 80s (65:35, 40:60

AND 52:48 BLEND RATIO)

11. 100% POLYESTER YARNS